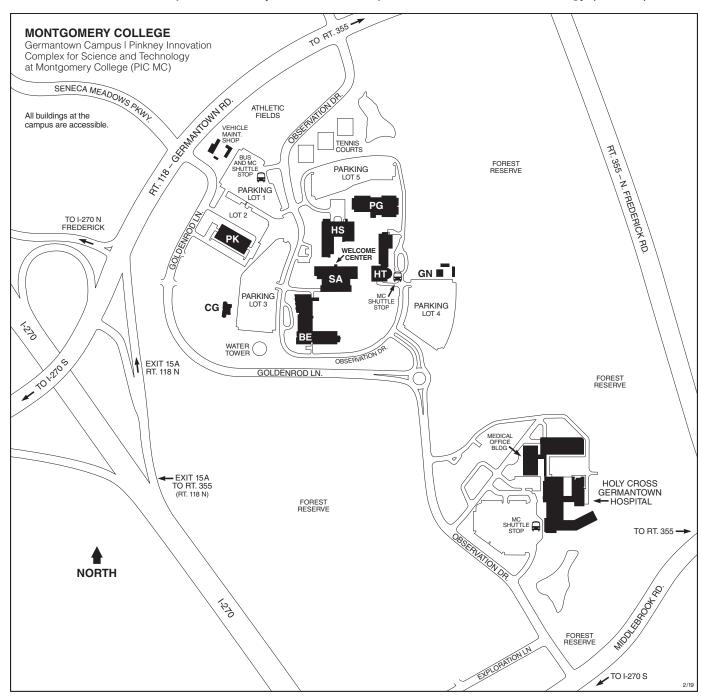

## **MONTGOMERY** COLLEGE

Germantown Campus | Pinkney Innovation Complex for Science and Technology (PIC MC)

Germantown Campus | Pinkney Innovation Complex for Science and Technology at Montgomery College (PIC MC)

20200 Observation Drive Germantown, MD 20876 240-567-7700

montgomerycollege.edu

For updates to campus maps, visit montgomerycollege.edu/maps

## Legend of Campus Buildings (as of February 2019)

- **BE** Bioscience Education Center
  - Conference Center
- **CG** Child Care Center
  - Center for Early Education (CEE)
- **GN** Greenhouse

- HS Humanities and Social Sciences Building
  - Bookstore
  - Cafeteria
  - Library
  - Workforce Development & Continuing Education (WD&CE)
- HT High Technology and Science Center
  - Globe Hall
- PG Physical Education Building

- PK Paul Peck Academic and Innovation Building
  - Germantown Innovation Center
- SA Student Affairs and Science
  - Counseling and Advising
  - Disability Support Services
  - Enrollment Services
  - Financial Aid Office
  - Public Safety Office
  - Student Life Office
  - Welcome Center